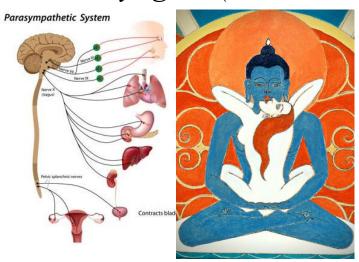

## **Notice**

- -Vulnerably,
- -Passively,
- -Viscerally,
- -Randomly, and
- -Fleetingly

Fleetingly LESS stressful, LESS permanent, and LESS defining

Sustainably Cooperate with our Sympathetic and Parasympathetic Nervous Systems

Sustainably Cooperate with our Sympathetic and Parasympathetic Nervous Systems

inhalation exhalation

Noticing... relaxing!

Fleetingly LESS stressful, LESS permanent, and LESS defining

Very Easy Evening Meditation

Sustainably Cooperate with our Sympathetic and Parasympathetic Nervous Systems

inhalation exhalation

Noticing...
relaxing!

Sustainably Cooperate with our Sympathetic and Parasympathetic Nervous Systems

inhalation Noticing...
exhalation relaxing!

Doing so could gently invite our real or imagined, subtle energies, to automatically coalesce at the Grown region of our head.

Sustainably Cooperate with our Sympathetic and Parasympathetic Nervous Systems