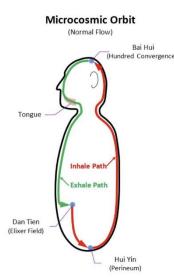

# Appendix

First COLLECTION of Eight SETS of Twelve INHALATIONS

Upon the tip of our left <u>little</u> finger, we could rest the great knuckle at the base of our right <u>little</u> finger palms up, in our lap.

Doing so could gently invite our real or imagined, subtle energies, to automatically coalesce in the **Bladder** region of our lower abdomen.

First COLLECTION of Twelve SETS of Twelve INHALATIONS

Upon the tip of our left ring finger, we could rest the great knuckle at the base of our right ring finger palms up, in our lap.

Doing so could gently invite our real or imagined, subtle energies, to automatically coalesce at the Navel region of our mid-abdomen.

Second COLLECTION of Twelve SETS of Twelve INHALATIONS

Upon the tip of our left middle finger, we could rest the great knuckle at the base of our right middle finger palms up, in our lap.

Doing so could gently invite our real or imagined, subtle energies, to automatically coalesce at the **Heart** region of our chest.

Third COLLECTION of Four SETS of Twelve INHALATIONS

Upon the tips of **each** of our **left** fingers, we could rest the great knuckles at the base of **each** of our **right** fingers palms up, in our lap.

Doing so could gently invite our real or imagined, subtle energies, to automatically coalesce at the **Throat** region of our neck.

Fourth COLLECTION of Twelve SETS of Twelve INHALATIONS

Upon the tip of our left index finger, we could rest the great knuckle at the base of our right index finger palms up, in our lap.

Doing so could gently invite our real or imagined, subtle energies, to automatically coalesce at the Grown region of our head.

Sustainably Cooperate with our Sympathetic and Parasympathetic Nervous Systems