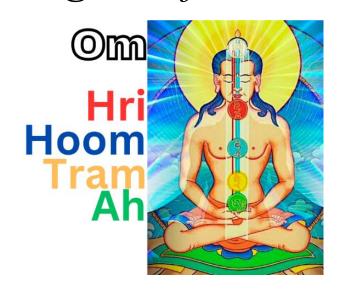

# Appendix

First COLLECTION of Eight SETS of Twelve INHALATIONS

Upon the tip of our left <u>little</u> finger, we could rest the great knuckle at the base of our right <u>little</u> finger palms up, in our lap.