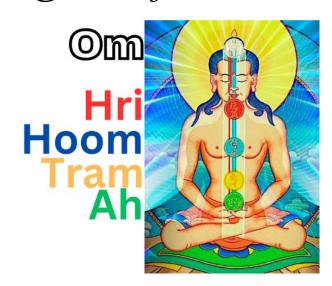

# Appendix

First COLLECTION of Eight SETS of Twelve INHALATIONS

Upon the tip of our left <u>little</u> finger, we could rest the great knuckle at the base of our right <u>little</u> finger palms up, in our lap.