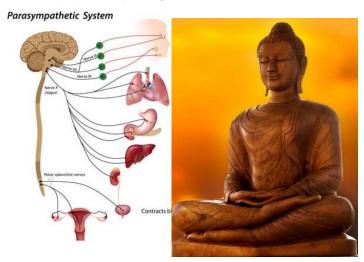

## **Notice**

- -Vulnerably,
- -Passively,
- -Viscerally,
- -Randomly, and
- -Fleetingly

Fleetingly LESS stressful, LESS permanent, and LESS defining

Sustainably Cooperate with our Sympathetic and Parasympathetic Nervous Systems

Sustainably Cooperate with our Sympathetic and Parasympathetic Nervous Systems

inhalation exhalation

Noticing... relaxing!

Fleetingly LESS stressful, LESS permanent, and LESS defining

Very Easy Evening Meditation

Sustainably Cooperate with our Sympathetic and Parasympathetic Nervous Systems

inhalation exhalation

Noticing...
relaxing!

Sustainably Cooperate with our Sympathetic and Parasympathetic Nervous Systems

inhalation Noticing...
exhalation relaxing!

all-pervading wisdom,

**JEALOUSY** becomes

all-accomplishing wisdom, and **PRIDE** becomes equalizing wisdom Sympathetic System Inhibits peristalsis Stimulates glucose production and release Inhibits bladder contraction

Doing so could gently invite our real or imagined, subtle energies, to automatically coalesce at the Grown region of our head.

Sustainably Cooperate with our Sympathetic and Parasympathetic Nervous Systems