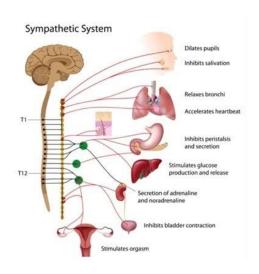

all-pervading wisdom,

**JEALOUSY** becomes

all-accomplishing wisdom, and **PRIDE** becomes equalizing wisdom Sympathetic System Inhibits peristalsis Stimulates glucose production and release Inhibits bladder contraction