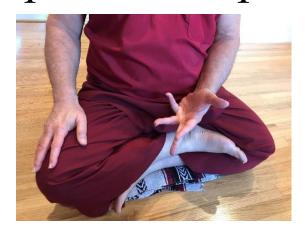

# Appendix

First COLLECTION of Eight SETS of Twelve INHALATIONS

Upon the tip of our left <u>little</u> finger, we could rest the great knuckle at the base of our right <u>little</u> finger palms up, in our lap.

Doing so could gently invite our real or imagined, subtle energies, to automatically coalesce at the **Heart** region of our chest.

Third COLLECTION of Four SETS of Twelve INHALATIONS

Upon the tips of **each** of our **left** fingers, we could rest the great knuckles at the base of **each** of our **right** fingers palms up, in our lap.