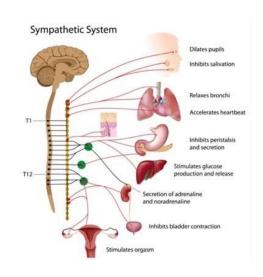

## **Notice**

- -Vulnerably,
- -Passively,
- -Viscerally,
- -Randomly, and
- -Fleetingly

Fleetingly LESS stressful, LESS permanent, and LESS defining

Sustainably Cooperate with our Sympathetic and Parasympathetic Nervous Systems

Sustainably Cooperate with our Sympathetic and Parasympathetic Nervous Systems

inhalation exhalation

Noticing... relaxing!

Fleetingly LESS stressful, LESS permanent, and LESS defining

Very Easy Evening Meditation

Sustainably Cooperate with our Sympathetic and Parasympathetic Nervous Systems

inhalation exhalation

Noticing...
relaxing!

Sustainably Cooperate with our Sympathetic and Parasympathetic Nervous Systems

inhalation Noticing...
exhalation relaxing!

all-pervading wisdom,

**JEALOUSY** becomes

all-accomplishing wisdom, and **PRIDE** becomes equalizing wisdom Sympathetic System Inhibits peristalsis Stimulates glucose production and release Inhibits bladder contraction

Doing so could gently invite our real or imagined, subtle energies, to automatically coalesce at the Grown region of our head.

Sustainably Cooperate with our Sympathetic and Parasympathetic Nervous Systems