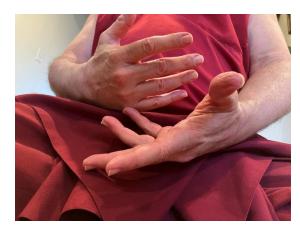

# Appendix

First COLLECTION of Eight SETS of Twelve INHALATIONS

Upon the tip of our left <u>little</u> finger, we could rest the great knuckle at the base of our right <u>little</u> finger palms up, in our lap.

Doing so could gently invite our real or imagined, subtle energies, to automatically coalesce in the **Bladder** region of our lower abdomen.

First COLLECTION of Twelve SETS of Twelve INHALATIONS

Upon the tip of our left ring finger, we could rest the great knuckle at the base of our right ring finger palms up, in our lap.

Doing so could gently invite our real or imagined, subtle energies, to automatically coalesce at the Navel region of our mid-abdomen.

Second COLLECTION of Twelve SETS of Twelve INHALATIONS

Upon the tip of our left middle finger, we could rest the great knuckle at the base of our right middle finger palms up, in our lap.

Doing so could gently invite our real or imagined, subtle energies, to automatically coalesce at the **Heart** region of our chest.

Third COLLECTION of Four SETS of Twelve INHALATIONS

Upon the tips of **each** of our **left** fingers, we could rest the great knuckles at the base of **each** of our **right** fingers palms up, in our lap.

Doing so could gently invite our real or imagined, subtle energies, to automatically coalesce at the **Throat** region of our neck.

Fourth COLLECTION of Twelve SETS of Twelve INHALATIONS

Upon the tip of our left index finger, we could rest the great knuckle at the base of our right index finger palms up, in our lap.

Doing so could gently invite our real or imagined, subtle energies, to automatically coalesce at the Grown region of our head.

Sustainably Cooperate with our Sympathetic and Parasympathetic Nervous Systems