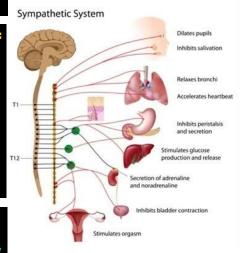

all-pervading wisdom,

**JEALOUSY** becomes

all-accomplishing wisdom, and **PRIDE** becomes equalizing wisdom Sympathetic System Inhibits peristalsis Stimulates glucose production and release Inhibits bladder contraction