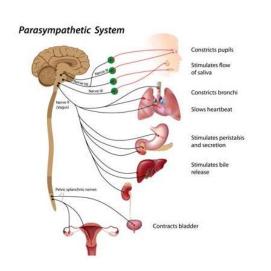

## **Notice**

- -Vulnerably,
- -Passively,
- -Viscerally,
- -Randomly, and
- -Fleetingly

Fleetingly LESS stressful, LESS permanent, and LESS defining

Sustainably Cooperate with our Sympathetic and Parasympathetic Nervous Systems

Sustainably Cooperate with our Sympathetic and Parasympathetic Nervous Systems

inhalation exhalation

Noticing... relaxing!

Fleetingly LESS stressful, LESS permanent, and LESS defining

Very Easy Evening Meditation

Sustainably Cooperate with our Sympathetic and Parasympathetic Nervous Systems

inhalation exhalation

Noticing...
relaxing!

Sustainably Cooperate with our Sympathetic and Parasympathetic Nervous Systems

inhalation Noticing...
exhalation relaxing!

all-pervading wisdom,

**JEALOUSY** becomes

all-accomplishing wisdom, and **PRIDE** becomes equalizing wisdom Sympathetic System Inhibits peristalsis Stimulates glucose production and release Inhibits bladder contraction

Doing so could gently invite our real or imagined, subtle energies, to automatically coalesce at the Grown region of our head.

Sustainably Cooperate with our Sympathetic and Parasympathetic Nervous Systems