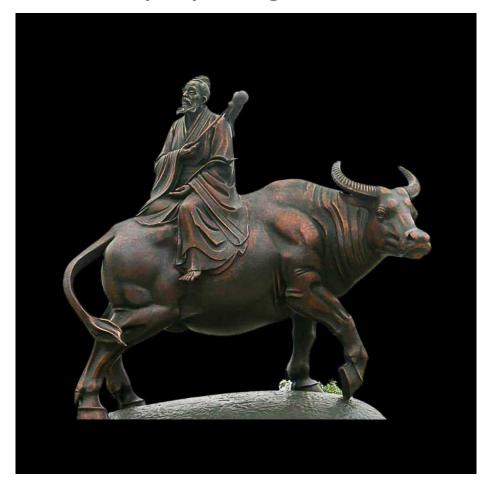

gut inhalation Noticing
nose exhalation relaxing

Seven-point Posture of Vairochana as demonstrated by the Statue at Kamakura, Japan

Gut notice exhalation Nose relax