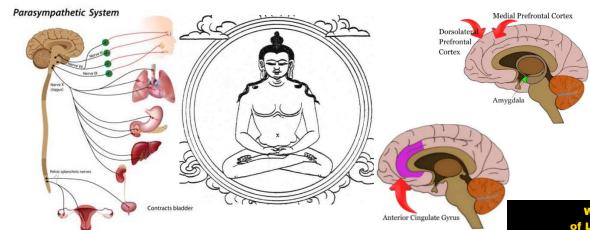

## Ati-yoga's (Trekchöd's or Sutra-mahamudra's) Mindfulness and Meditation

Mindfulness <u>noticing</u> inhalation

Meditation relaxing exhalation

Medial Prefrontal Cortex

Dorsolateral
Prefrontal
Cortex

Amygdala

## Ati-yoga's (Trekchöd's or Sutra-mahamudra's) Mindfulness and Meditation

Medial Prefrontal Cortex

Dorsolateral
Prefrontal
Cortex

Amygdala

Anterior Cingulate Gyrus

Mindfulness <u>noticing</u> inhalation

This

## Ati-yoga's (Trekchöd's or Sutra-mahamudra's) Mindfulness and Meditation

Mindfulness <u>noticing</u> inhalation

Meditation relaxing exhalation

Medial Prefrontal Cortex

Prefrontal
Cortex

Amygdala

Anterior Cingulate Gyrus