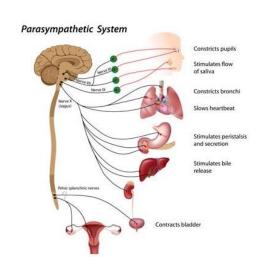

## **Notice**

- -Vulnerably,
- -Passively,
- -Viscerally,
- -Randomly, and
- -Fleetingly

Fleetingly LESS stressful, LESS permanent, and LESS defining

Sustainably Cooperate with our Sympathetic and Parasympathetic Nervous Systems

Sustainably Cooperate with our Sympathetic and Parasympathetic Nervous Systems

inhalation exhalation

Noticing... relaxing!

Fleetingly LESS stressful, LESS permanent, and LESS defining

Very Easy Evening Meditation

Sustainably Cooperate with our Sympathetic and Parasympathetic Nervous Systems

inhalation exhalation

Noticing...
relaxing!

Sustainably Cooperate with our Sympathetic and Parasympathetic Nervous Systems

inhalation Noticing...
exhalation relaxing!

Doing so could gently invite our real or imagined, subtle energies, to automatically coalesce at the Grown region of our head.

Sustainably Cooperate with our Sympathetic and Parasympathetic Nervous Systems