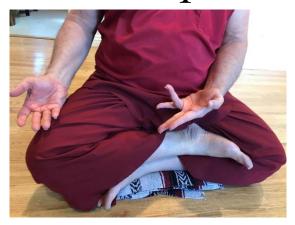

gut inhalation Noticing
nose exhalation relaxing

Seven-point Posture of Vairochana as demonstrated by the Statue at Kamakura, Japan

Gut notice exhalation Nose relax