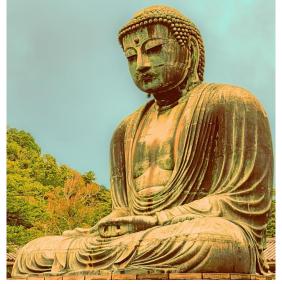

gut inhalation Noticing
nose exhalation relaxing

Seven-point Posture of Vairochana as demonstrated by the Statue at Kamakura, Japan

Gut notice exhalation Nose relax