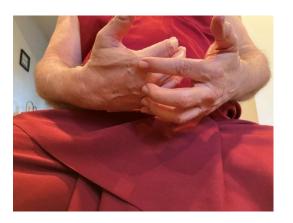

Doing so could gently invite our real or imagined, subtle energies, to automatically coalesce at the **Heart** region of our chest.

Third COLLECTION of Four SETS of Twelve INHALATIONS

Upon the tips of **each** of our **left** fingers, we could rest the great knuckles at the base of **each** of our **right** fingers palms up, in our lap.