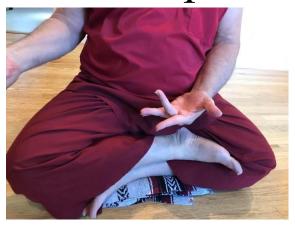

gut inhalation Noticing
nose exhalation relaxing

Seven-point Posture of Vairochana as demonstrated by the Statue at Kamakura, Japan

Gut notice exhalation Nose relax