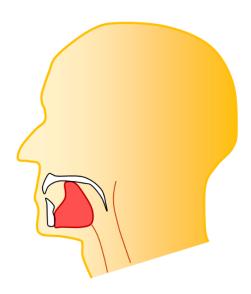

## Ati-yoga's (Trekchöd's or Sutra-mahamudra's) Mindfulness and Meditation

Mindfulness <u>noticing</u> inhalation

Meditation relaxing exhalation

Medial Prefrontal Cortex

Dorsolateral
Prefrontal
Cortex

Amygdala

## Ati-yoga's (Trekchöd's or Sutra-mahamudra's) Mindfulness and Meditation

Medial Prefrontal Cortex

Dorsolateral
Prefrontal
Cortex

Amygdala

Anterior Cingulate Gyrus

Mindfulness <u>noticing</u> inhalation

This

## Ati-yoga's (Trekchöd's or Sutra-mahamudra's) Mindfulness and Meditation

Mindfulness <u>noticing</u> inhalation

Meditation relaxing exhalation

Medial Prefrontal Cortex

Prefrontal
Cortex

Amygdala

Anterior Cingulate Gyrus