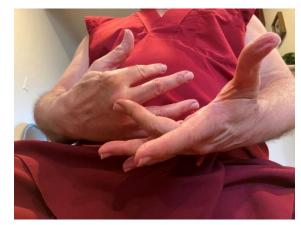

Doing so could gently invite our real or imagined, subtle energies, to automatically coalesce at the **Heart** region of our chest.

Third COLLECTION of Four SETS of Twelve INHALATIONS

Upon the tips of **each** of our **left** fingers, we could rest the great knuckles at the base of **each** of our **right** fingers palms up, in our lap.

Doing so could gently invite our real or imagined, subtle energies, to automatically coalesce at the **Throat** region of our neck.

Fourth COLLECTION of Twelve SETS of Twelve INHALATIONS

Upon the tip of our left index finger, we could rest the great knuckle at the base of our right index finger palms up, in our lap.