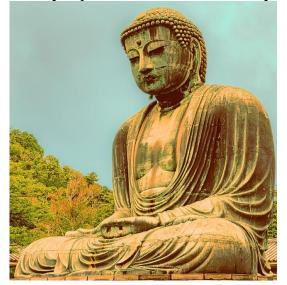

gut inhalation Noticing
nose exhalation relaxing

Seven-point Posture of Vairochana as demonstrated by the Statue at Kamakura, Japan

Gut notice exhalation Nose relax