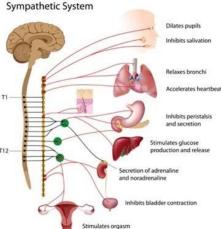

all-pervading wisdom,

**JEALOUSY** becomes

all-accomplishing wisdom, and **PRIDE** becomes equalizing wisdom Sympathetic System Inhibits peristalsis Stimulates glucose production and release Inhibits bladder contraction