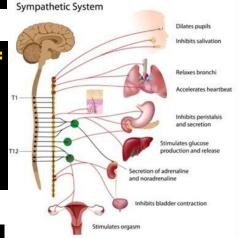

all-pervading wisdom,

**JEALOUSY** becomes

all-accomplishing wisdom, and **PRIDE** becomes equalizing wisdom Sympathetic System Inhibits peristalsis Stimulates glucose production and release Inhibits bladder contraction