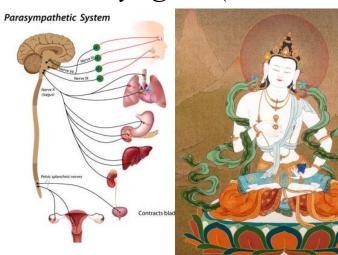

Doing so could gently invite our real or imagined, subtle energies, to automatically coalesce at the Grown region of our head.

Sustainably Cooperate with our Sympathetic and Parasympathetic Nervous Systems