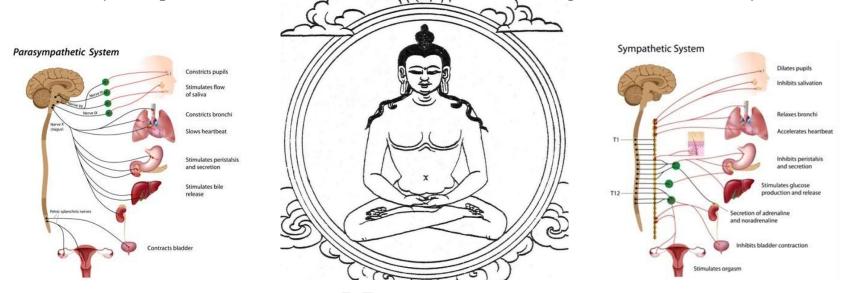

## **Notice**

- -Vulnerably,
- -Passively,
- -Viscerally,
- -Randomly, and
- -Fleetingly

Fleetingly LESS stressful, LESS permanent, and LESS defining

Sustainably Cooperate with our Sympathetic and Parasympathetic Nervous Systems

Sustainably Cooperate with our Sympathetic and Parasympathetic Nervous Systems

inhalation exhalation

Noticing... relaxing!

Fleetingly LESS stressful, LESS permanent, and LESS defining

Very Easy Evening Meditation

Sustainably Cooperate with our Sympathetic and Parasympathetic Nervous Systems

inhalation exhalation

Noticing...
relaxing!

Sustainably Cooperate with our Sympathetic and Parasympathetic Nervous Systems

inhalation Noticing...
exhalation relaxing!

Doing so could gently invite our real or imagined, subtle energies, to automatically coalesce at the Grown region of our head.

Sustainably Cooperate with our Sympathetic and Parasympathetic Nervous Systems