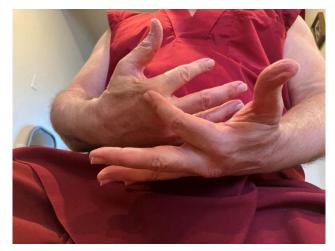

# Appendix

First COLLECTION of Eight SETS of Twelve INHALATIONS

Upon the tip of our left <u>little</u> finger, we could rest the great knuckle at the base of our right <u>little</u> finger palms up, in our lap.

Doing so could gently invite our real or imagined, subtle energies, to automatically coalesce at the **Heart** region of our chest.

Third COLLECTION of Four SETS of Twelve INHALATIONS

Upon the tips of **each** of our **left** fingers, we could rest the great knuckles at the base of **each** of our **right** fingers palms up, in our lap.