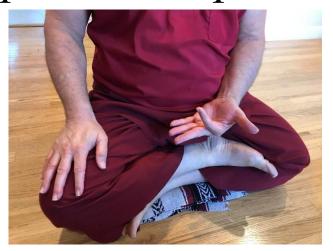

# Appendix

First COLLECTION of Eight SETS of Twelve INHALATIONS

Upon the tip of our left <u>little</u> finger, we could rest the great knuckle at the base of our right <u>little</u> finger palms up, in our lap.

gut inhalation Noticing
nose exhalation relaxing

Seven-point Posture of Vairochana as demonstrated by the Statue at Kamakura, Japan

Gut notice exhalation Nose relax