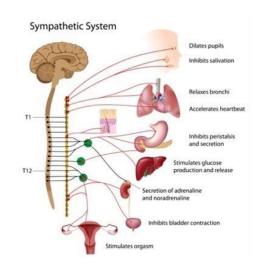

all-pervading wisdom,

**JEALOUSY** becomes

all-accomplishing wisdom, and **PRIDE** becomes equalizing wisdom Sympathetic System Inhibits peristalsis Stimulates glucose production and release Inhibits bladder contraction