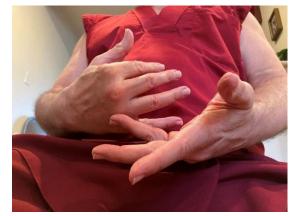

# Appendix

First COLLECTION of Eight SETS of Twelve INHALATIONS

Upon the tip of our left <u>little</u> finger, we could rest the great knuckle at the base of our right <u>little</u> finger palms up, in our lap.

Doing so could gently invite our real or imagined, subtle energies, to automatically coalesce in the **Bladder** region of our lower abdomen.

First COLLECTION of Twelve SETS of Twelve INHALATIONS

Upon the tip of our left ring finger, we could rest the great knuckle at the base of our right ring finger palms up, in our lap.